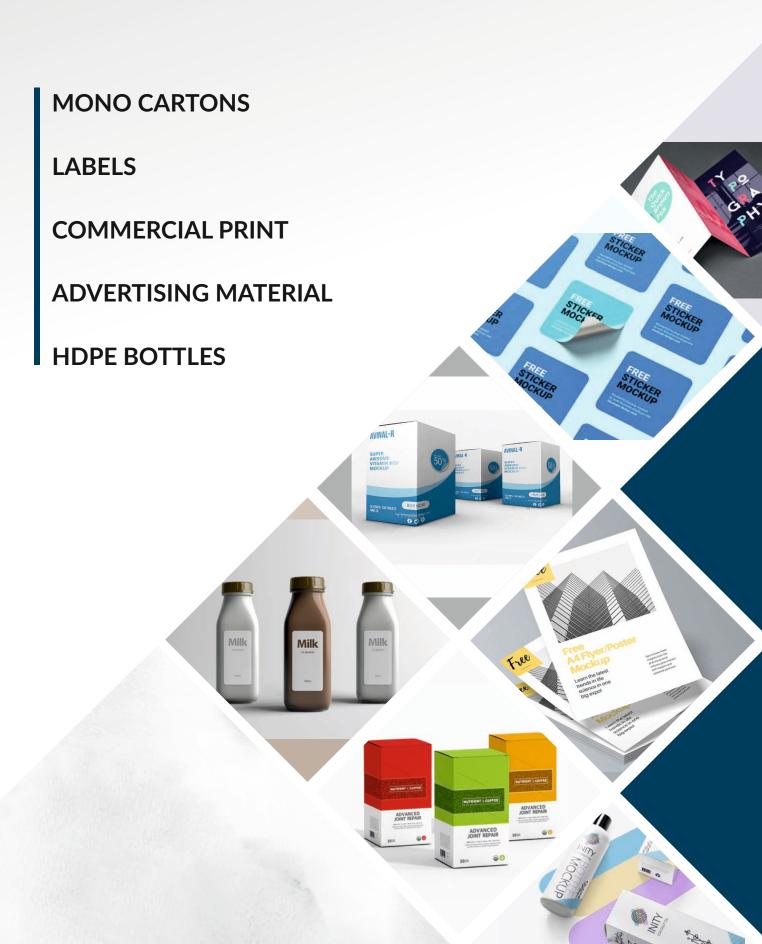

### mono cartons

- Window Patching Carton
   Foil Stamping Carton
  - i on stamping carts
- Litho-Laminated Carton
  - Met-Pet Carton
- Braille Carton
- E / F Flute Mono Carton
- Folding Carton

### **Labels Printing**

Paper Labels

- PP Clear Labels
- Labels with Screen Printing
- Metallic Labels
- Security Printing Labels
- · Labels with Foiling / Embossing / UV / Reverse Printing
- · Labels with Strip Gumming/Half Cutting

# COMMERCIAL PRINT & ADVERTISING MATERIAL

- Poster
- Plastic Banner
- Dangler

- Booklet
- Table Matt
- Stickers

- Bunting
- Calendar
- Brochure

- Flex Board
- Glow Sign Board
- Paper Pad

- Plastic Printing
- Coffee Table Book
- Flyer

### HDPE BOTTLES

With the help of our skilled professionals and 100% Virgin Plastic Granules we have been offering an assortment of Blow Moulding HDPE Jars with large numbers of in-built designs to enhance our valuable customer's product to look attractive.