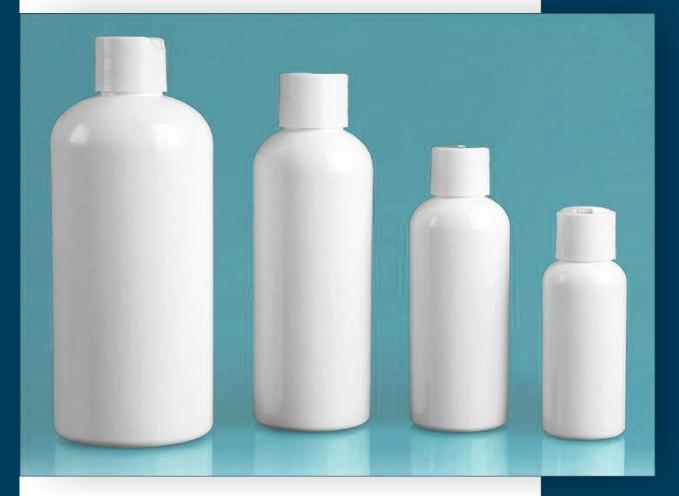

#### **BLOW MOULDING BOTTLES**

- Installed capacity of 5 Lac bottles per month.
- · Range of product 25 ml to 1000 ml.

### HDPE BOTTLES

With the help of our skilled professionals and 100% Virgin Plastic Granules we have been offering an assortment of Blow Moulding HDPE Jars with large numbers of in-built designs to enhance our valuable customer's product to look attractive.

All our products are developed using quality tested Food Grade Plastic, which we source from authentic vendors of the Market. Our Quality Experts stringently examine all the products to ensure they have proper inner outer seal and are defect free, leakage free before delivering them.

We are well-known in the market for our seamless finish, recyclable nature and odourless Jars. We also provide customization facilities of these Jars to the patrons as per the specifications provided by them.