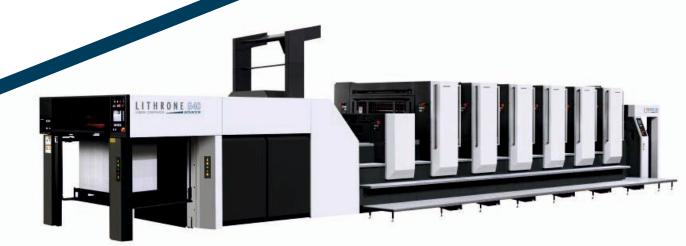

We are proud to share that we are the First company in India to use KOMORI LITHRONE GL40 ADVANCE for Printing.

All of that together results in our packaging experience, which is unique in the industry. Our team has internalized the philosophy behind it. They live it every day in every project and have been doing for more than 75 years as a Family-run Business. Our customers too, can see and literally feel it when the product exceeds their expectations.

#### LITHRONE GL40 ADVANCE

- · The latest and most advanced 6 colour Offset Printing Press.
- · 29.5" x 41.3" Maximum Sheet Size Printing.
- Max printing speed of 16,500 sheets per hour.
- · Wide range of sheet thickness from ultrathin to thick sheets.
- Fusion of the KHS-AI Integrated control system and the UV system helps high productivity and quality.